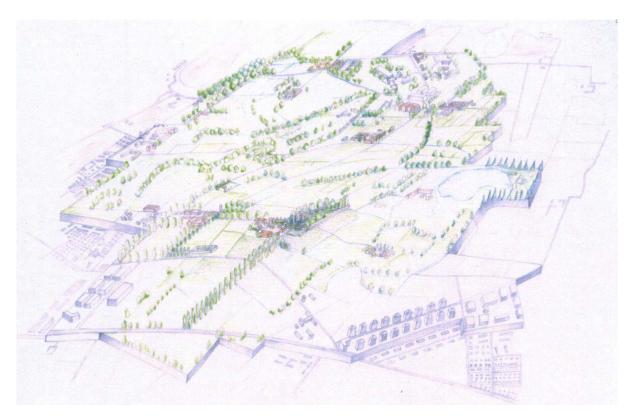

**PROJECT** enhancing the ecological network, vegetation (by designing tree rooms and backgrounds offering scenic routes and viewpoints), landscape chromatic aspects, architectural pre-existing elements (farmhouses to be rehabilitated and reused), road and water network (irrigation ditches, canals, resurgences).