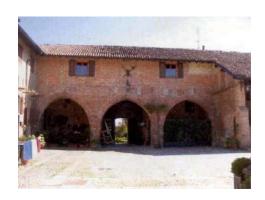

## **Ornella Legnani**

AREA ancient landed property Borromeo of Peschiera (Milan).

**OBJECTIVE** rehabilitation, requalification and enhancement of a landscape characterized by a large number of castles and farmhouses also through awareness-raising actions on the population

**PROJECT** enhancing the ecological network, vegetation (by designing tree rooms and backgrounds offering scenic routes and viewpoints), landscape chromatic aspects, architectural pre-existing elements (farmhouses to be rehabilitated and reused), road and water network (irrigation ditches, canals, resurgences).